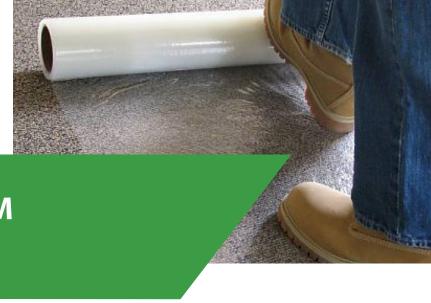

## **Carpet Protection Film**

- Reverse wound for quick effcient application.
- 80 microns total thickness.
- Made of a high strength, tear & puncture resistant Polyethylene Film.
- Coated with an acrylic adhesive system for ease of use & release.
- Suitable for most carpet types, note prior testing is recommended to assess surface suitability.
- Variety of uses: construction, building, painting & plastering, house moving & protection during various assembly applications.