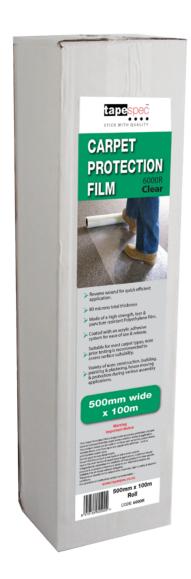

## 6000R

## **Carpet Protection Film**

- Reverse wound for quick effcient application.
- 80 microns total thickness.
- Made of a high strength, tear & puncture resistant Polyethylene Film.
- Coated with an acrylic adhesive system for ease of use & release.
- Suitable for most carpet types, note prior testing is recommended to assess surface suitability.
- Variety of uses: construction, building, painting & plastering, house moving & protection during various assembly applications.

| CODE  | WIDTH  | ROLLS PER<br>Carton | BARCODE       |
|-------|--------|---------------------|---------------|
| 6000R | 500mm  | 1                   | 9419164605005 |
| 6000R | 1000mm | 1                   | 9419164600017 |